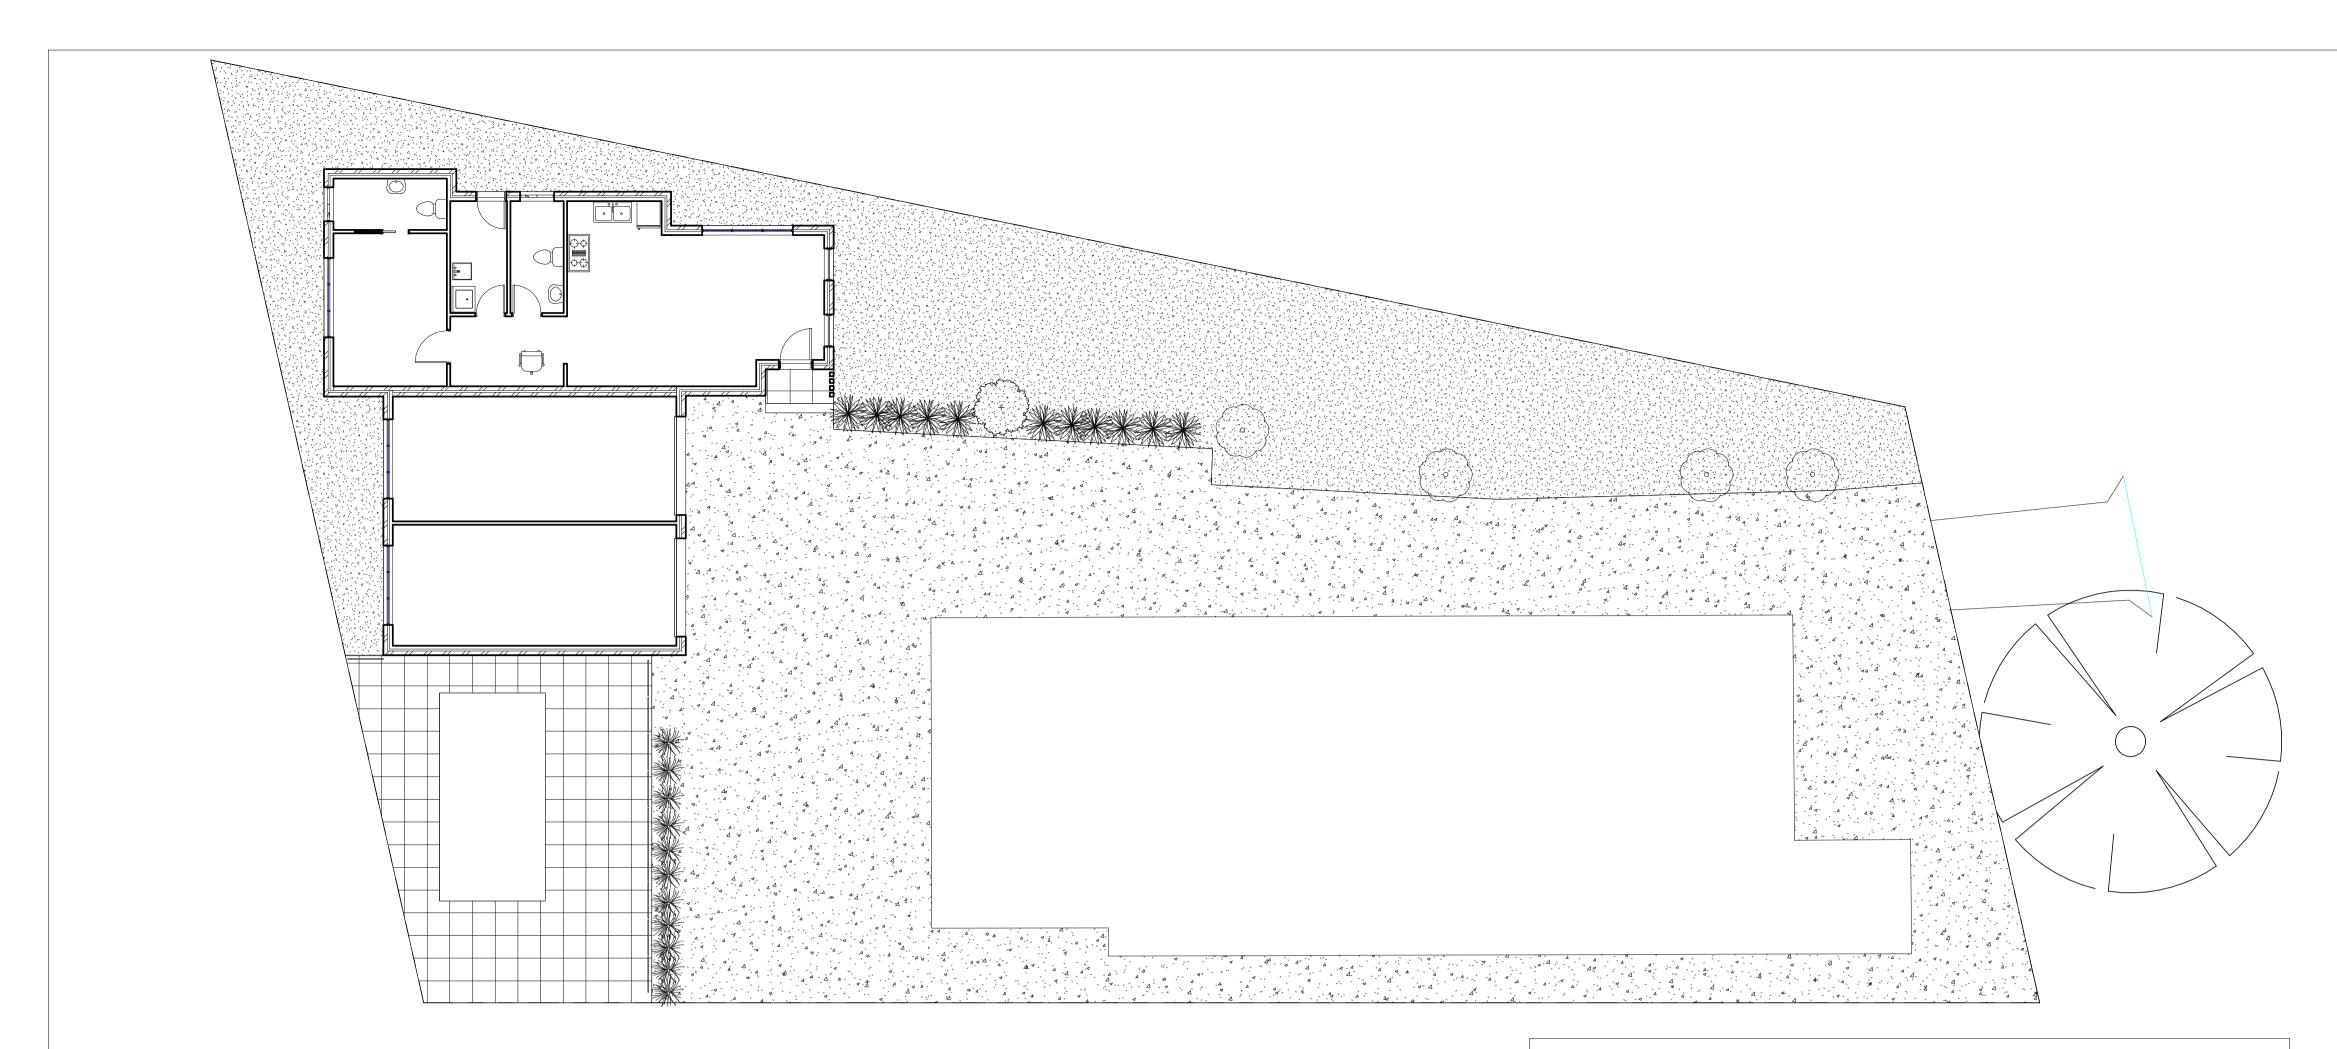

DECORATIVE GRAVEL (75mm DEPTH, 20mm GRADE NEPEAN RIVER GRAVEL OR AS SELECTED BY CLIENT.)

PROPERTY BOUNDARY LINE

**TIMBER EDGING** (100mm x 25mm H4 TREATED PINE TO ALL GARDEN BED AREAS ADJOINING TURF OR GRAVEL SURFACES)