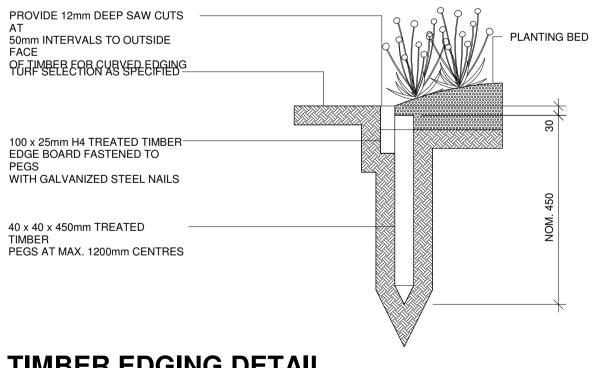

# SHRUB PLANTING ON GRADE DETAIL

| 'SIR WALTER BUFFALO' TURF ROLLS - LAY<br>ROLLS<br>SO THAT TURF FINISHES 30mm PROUD OF<br>ADJACENT SURFACES. CONSOLIDATE SOIL<br>EDGES TO RESTRICT SUBSIDENCE.<br>SPREAD AND RAKE MIN. 100mm LAYER TURF<br>UNDERLAY (80/20 SAND/SOIL MIX). GRADE TO —<br>FINISHED LEVELS AND LIGHTLY<br>CONSOLIDATE. |  |
|-----------------------------------------------------------------------------------------------------------------------------------------------------------------------------------------------------------------------------------------------------------------------------------------------------|--|
| 150mm RIPPED SUBGRADE.                                                                                                                                                                                                                                                                              |  |