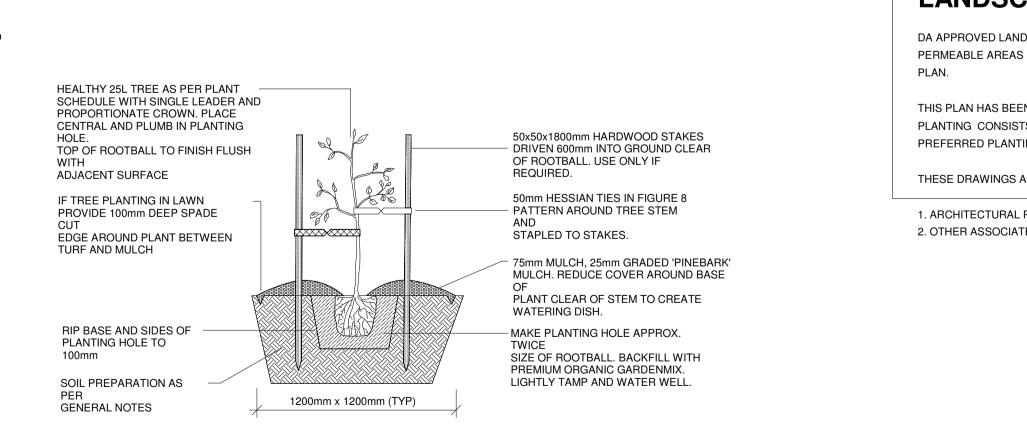

| COMMON NAME                                                                                                                | QTY         | SIZE                                                     | MATURE HT                                                       |
| TURPENTINE<br>BROAD LEAF PAPERBARK<br>BRUSH CHERRY<br>TUCKEROO<br>LILLYPILLY<br>DWARF WESTRINGIA<br>HOP BUSH<br>LILLYPILLY | 1<br>2<br>8 | 45 L<br>45 L<br>45 L<br>300mm<br>200mm<br>300mm<br>300mm | 15.0m<br>10.0m<br>10.0m<br>7.0m<br>3.0m<br>0.9m<br>2.0m<br>6.0m |
| FLAX LILY<br>LIRIOPE                                                                                                       | 12<br>20    | 150mm<br>150mm                                           | 0.4m<br>0.4m                                                    |



# TREE PLANTING ON GRADE DETAIL



## LEGEND

**EXISTING TREES TO BE REMOVED** 

### **EXISTING TREES TO BE RETAINED**

**PROPOSED TREES** (REFER TO PLANT SCHEDULE)

LARGE SHRUBS SCREEN PLANTING (VARIABLE HEIGHT 2.0M TO 3.0m)

FEATURE PLANTS (ARCHITECTURAL PLANTING TYPES TO COMPLIMENT VISUAL SCALE)

MASS PLANTED AREAS (MIXED PLANTING HEIGHTS FROM 500mm - 1m HEIGHT)

TURF AREAS (REFER TO TURFING DETAIL AND SPECIFICATION)

COLOURED CONCRETE PAVEMENT

(SELECTED FINISH AS SPECIFIED)

**TILING** (TILING TO ARCHITECTS SPECIFICATION OR CLIENT SELECTION.)

DECORATIVE GRAVEL (75mm DEPTH, 20mm GRADE NEPEAN RIVER GRAVEL OR AS SELECTED BY CLIENT.)

PROPERTY BOUNDARY LINE

**TIMBER EDGING** (100mm x 25mm H4 TREATED PINE TO ALL GARDEN BED AREAS ADJOINING TURF OR GRAVEL SURFACES)

MASONRY WALLS (CONSTR