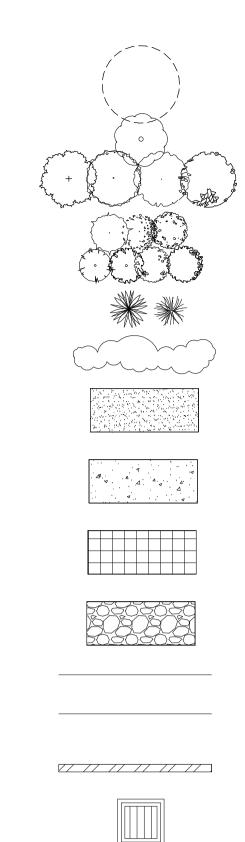

## LEGEND

**EXISTING TREES TO BE REMOVED** 

### **EXISTING TREES TO BE RETAINED**

**PROPOSED TREES** (REFER TO PLANT SCHEDULE)

LARGE SHRUBS SCREEN PLANTING (VARIABLE HEIGHT 2.0M TO 3.0m)

FEATURE PLANTS (ARCHITECTURAL PLANTING TYPES TO COMPLIMENT VISUAL SCALE)

MASS PLANTED AREAS (MIXED PLANTING HEIGHTS FROM 500mm - 1m HEIGHT)

TURF AREAS (REFER TO TURFING DETAIL AND SPECIFICATION)

COLOURED CONCRETE PAVEMENT

(SELECTED FINISH AS SPECIFIED)

**TILING** (TILING TO ARCHITECTS SPECIFICATION OR CLIENT SELECTION.)

DECORATIVE GRAVEL (75mm DEPTH, 20mm GRADE NEPEAN RIVER GRAVEL OR AS SELECTED BY CLIENT.)

PROPERTY BOUNDARY LINE

**TIMBER EDGING** (100mm x 25mm H4 TREATED PINE TO ALL GARDEN BED AREAS ADJOINING TURF OR GRAVEL SURFACES)

MASONRY WALLS (CONSTRUCTION AND FINISH TO ARCHITECT AND/OR ENGINEER'S SPECIFICATION)

**STORMWATER PITS** (TO HYDRAULIC ENGINEERS SPECIFICATIONS)

#### **STORMWATER PIPE** (CONNECTING DOWN PIPE TO KERB INVERT - REFER TO HYDRAULIC ENGINEER'S DETAILS)