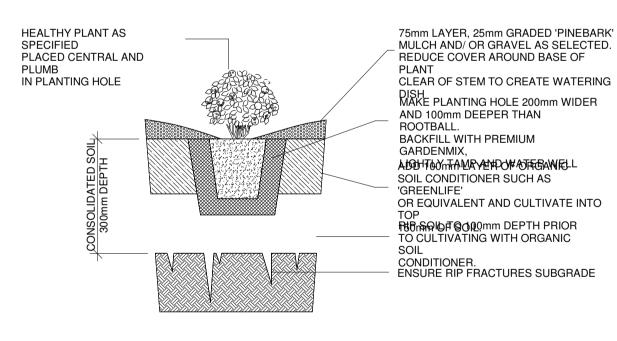

# SHRUB PLANTING ON GRADE DETAIL

| 'SIR WALTER BUFFALO' TURF ROLLS - LAY<br>ROLLS<br>SO THAT TURF FINISHES 30mm PROUD OF<br>ADJACENT SURFACES. CONSOLIDATE SOIL<br>EDGES TO RESTRICT SUBSIDENCE.<br>SPREAD AND RAKE MIN. 100mm LAYER TURF<br>UNDERLAY (80/20 SAND/SOIL MIX). GRADE TO —<br>FINISHED LEVELS AND LIGHTLY<br>CONSOLIDATE. |  |
|-----------------------------------------------------------------------------------------------------------------------------------------------------------------------------------------------------------------------------------------------------------------------------------------------------|--|
| 150mm RIPPED SUBGRADE.                                                                                                                                                                                                                                                                              |  |